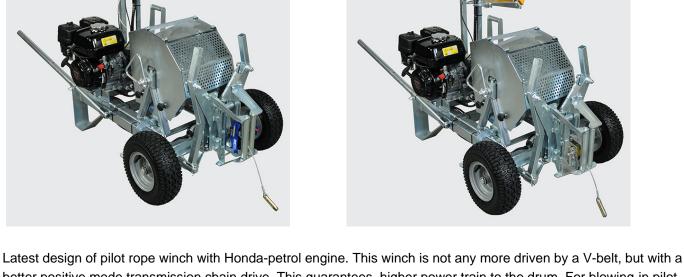

## Pilot rope winch petrol engine

Latest design of pilot rope winch with Honda-petrol engine. This winch is not any more driven by a V-belt, but with a better positive mode transmission chain drive. This guarantees higher power train to the drum. For blowing-in pilot ropes from declutched drum through conduits for afterwards introducing bigger pulling ropes from cable winches or for direct pulling-in of smaller cables such as fibre optic cables or single or bundle subducts. The drum is divisible for coiling cords, ropes or cables and can easy be removed from the winch e.g. for using drums with other ropes. Capacity up to 1100 m D 4 mm or 750 m D 5 mm. Mobile on two pneumatic wheels.